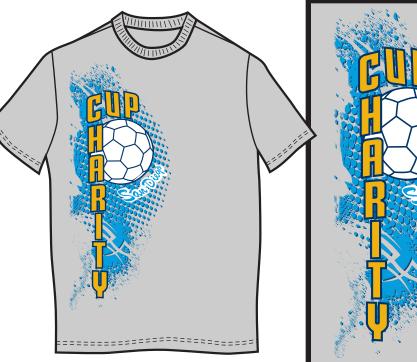

## Grey T-shirt \$12.00 Each

Uni Sex T-shirt, 100% Cotton Logo Front, Off Centered

\*Prices ONLY apply to Pre Orders Only
\*Orders will be hand delivered to eac team at your team check -in location.
\*To Qualify for the Special Pricing below you MUST order a minum of 5 quantity
E-mail Order Forms to: Anthony@stspecialists.com